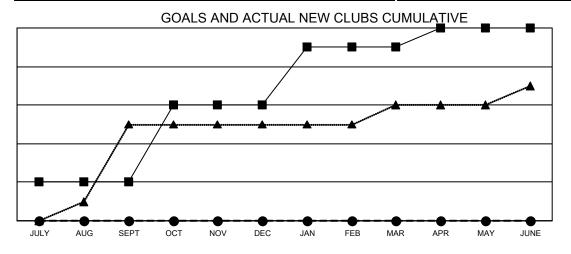

## GAT MONTHLY MEMBERSHIP PROGRESS REPORT

Multiple District 310

Results as of: 10/31/2020 LOCATION: THAILAND

| Clubs         |               |             |               | Members               |                        |                         |                                                    |  |  |
|---------------|---------------|-------------|---------------|-----------------------|------------------------|-------------------------|----------------------------------------------------|--|--|
|               | RESULTS FOR   | R 2020-2021 |               | RESULTS FOR 2020-2021 |                        |                         |                                                    |  |  |
| QUARTER       | NEW CLUB GOAL | NEW CLUBS   | DROPPED CLUBS | QUARTER MEMI          | BER GROWTH NET<br>GOAL | MEMBER GROWTH<br>ACTUAL | DROPPED<br>MEMBERS ACTUAL<br>(including transfers) |  |  |
| JULY/AUG/SEPT | 2             | 0           | 2             | JULY/AUG/SEPT         | 230                    | 255                     | 115                                                |  |  |
| OCT/NOV/DEC   | 4             | 0           | 0             | OCT/NOV/DEC           | 240                    | 73                      | 45                                                 |  |  |
| JAN/FEB/MAR   | 3             | 0           | 0             | JAN/FEB/MAR           | 170                    | 0                       | 0                                                  |  |  |
| APR/MAY/JUNE  | 1             | 0           | 0             | APR/MAY/JUNE          | 120                    | 0                       | 0                                                  |  |  |

- CURRENT YEAR GOALS FOR NEW CLUBS

- CURRENT YEAR ACTUAL NEW CLUBS

- ▲ - LAST YEAR ACTUAL NEW CLUBS

| DROPPED CLUBS: 2           |     | 88 CLUBS OF 293 ADDED 1 OR MORE            | GENDER DISTRIBUTION        |                |     |
|----------------------------|-----|--------------------------------------------|----------------------------|----------------|-----|
|                            |     | NEW MEMBERS                                | MALE                       | 3,977 (54.20%) |     |
| DROPPED MEMBERS            |     |                                            | FEMALE                     | 3,360 (45.80%) |     |
| DECEASED                   | 10  |                                            | TOTAL FAMILY UNIT MEMBERS  |                | 409 |
| CLUB CANCELLED 0 OTHER 150 |     | CLICK HERE FOR CUMULATIVE  MEMBERSHIP DATA | FAMILY MEMBERS PAYING HALF |                | 204 |
|                            |     |                                            |                            |                | 221 |
| TOTAL                      | 160 |                                            | 1000                       |                |     |