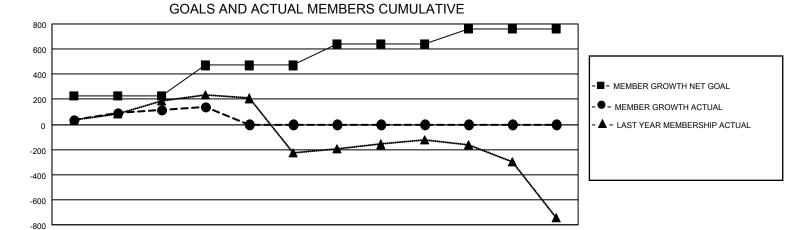

## GAT MONTHLY MEMBERSHIP PROGRESS REPORT

Multiple District 310

Results as of: 10/31/2020 LOCATION: THAILAND

| Clubs         |               |             |               | Members               |                        |                         |                                                    |  |  |
|---------------|---------------|-------------|---------------|-----------------------|------------------------|-------------------------|----------------------------------------------------|--|--|
|               | RESULTS FOR   | R 2020-2021 |               | RESULTS FOR 2020-2021 |                        |                         |                                                    |  |  |
| QUARTER       | NEW CLUB GOAL | NEW CLUBS   | DROPPED CLUBS | QUARTER MEMI          | BER GROWTH NET<br>GOAL | MEMBER GROWTH<br>ACTUAL | DROPPED<br>MEMBERS ACTUAL<br>(including transfers) |  |  |
| JULY/AUG/SEPT | 2             | 0           | 2             | JULY/AUG/SEPT         | 230                    | 255                     | 115                                                |  |  |
| OCT/NOV/DEC   | 4             | 0           | 0             | OCT/NOV/DEC           | 240                    | 73                      | 45                                                 |  |  |
| JAN/FEB/MAR   | 3             | 0           | 0             | JAN/FEB/MAR           | 170                    | 0                       | 0                                                  |  |  |
| APR/MAY/JUNE  | 1             | 0           | 0             | APR/MAY/JUNE          | 120                    | 0                       | 0                                                  |  |  |

- CURRENT YEAR GOALS FOR NEW CLUBS

- CURRENT YEAR ACTUAL NEW CLUBS

- ▲ - LAST YEAR ACTUAL NEW CLUBS

| DROPPED CLUBS: 2           |     | 88 CLUBS OF 293 ADDED 1 OR MORE            | GENDER DISTRIBUTION        |                |     |
|----------------------------|-----|--------------------------------------------|----------------------------|----------------|-----|
|                            |     | NEW MEMBERS                                | MALE                       | 3,977 (54.20%) |     |
| DROPPED MEMBERS            |     |                                            | FEMALE                     | 3,360 (45.80%) |     |
| DECEASED                   | 10  |                                            | TOTAL FAMILY UNIT MEMBERS  |                | 409 |
| CLUB CANCELLED 0 OTHER 150 |     | CLICK HERE FOR CUMULATIVE  MEMBERSHIP DATA | FAMILY MEMBERS PAYING HALF |                | 204 |
|                            |     |                                            |                            |                | 221 |
| TOTAL                      | 160 |                                            | 1000                       |                |     |